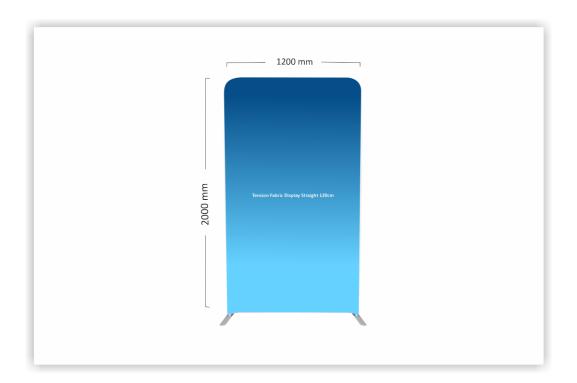

2 dpi we recommend 150 dpi
- ✓ all Corel Draw files must have fonts converted to outlines.
- $\checkmark$  we recommend using LZW compression when exporting TIFF files.

#### **Product specifications:**

✓ total graphic area: W: 1200 mm H: 2000 mm

#### **Recommendations:**

✓ Do not place important graphic elements (logo, texts, images, etc.) in the first 50 mm from the left, first 50 mm from the right, first 50 mm from the top and last 50 mm to the bottom (see the next page template).

 $\checkmark$  The graphic colors may slightly differ from the colors on your screen or on other print proofs, due to factors such as: type of the printed material, ink type, print technology, your screen calibration, etc. If in doubt, we recommend you to request a print proof, prior to placing an order.



The pictures are for presentation only; your product might be slightly different!

### Page 1

# **GRAPHIC SPECIFICATIONS**



Total graphic area: (w) 1200 x (h) 2000 mm. Do not place important graphic elements in the red area.